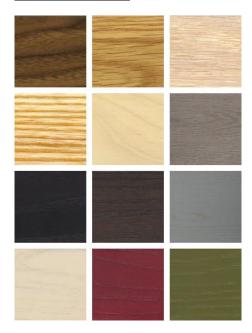

## MATERIAL OPTIONS

## SPECIFICATION

Available in American black walnut, American white oak, or European Ash in a range of finishes, and a range of fabric and leather options. Click on 'Materials' in the left hand menu for further information. Bed base consists of several individual timber slats, set approximately 5cm (2") apart. Assembly: Suite Bed