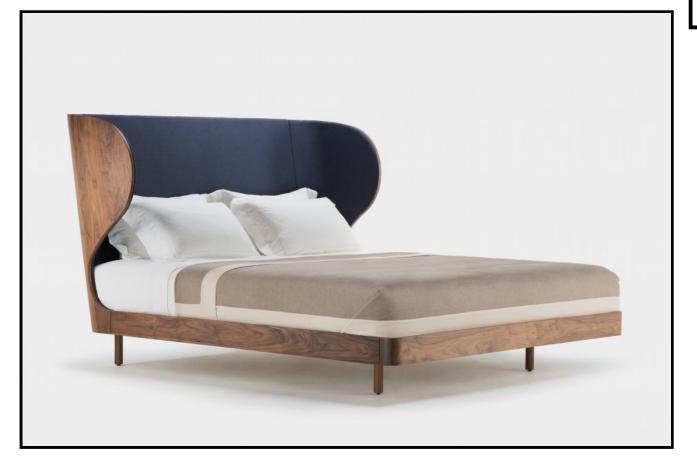

## 265 (USA) SUITE BED

Initially designed for Autoban's Witt Istanbul Suites project, Suite Bed features a dramatic wrap-around timber headboard, the inner face softened by upholstery. This bed was named 'Best Bed' at the Wallpaper\* Design Awards 2012.

## SIZE

265AQ Queen W63 1/5  $\times$  L90  $\times$  H50 1/2 ", fits mattress W60  $\times$  L80 "

265AK King W79  $\times$  L90  $\times$  H50 1/2 ", fits mattress W76  $\times$  L80 "

265AC California King W75  $\times$  L94 1/4  $\times$  H50 1/2 ", fits mattress W72  $\times$  L84 "

platform height 11 4/5 "

## SPECIFICATION

Available in American black walnut, American white oak, or European Ash in a range of finishes, and a range of fabric and leather options. Click on 'Materials' in the left hand menu for further information. Bed base consists of several individual timber slats, set approximately 5cm (2") apart. Assembly: Suite Bed